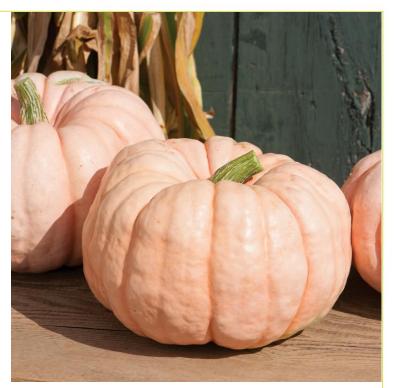

## **General Description:**

Maxima type producing beautiful yields of pale pink fruits, a head turning variety that catches the attention of children and adults alike! Its dark orange, sweet flesh makes this a versatile product suitable for both ornamental and culinary use.

## **Profile:**

| Plant Habit      | Vine          | Days to Maturity | 110 (US days) approx |
|------------------|---------------|------------------|----------------------|
| Fruit Uniformity | Hybrid        | Weight           | 5-8 kg               |
| Fruit Colour     | Pale pink     | Diameter         | 25-30 cm             |
| Fruit Shape      | Flat          | Fruits per plant | 1 large              |
| Remarks          | Late maturity |                  |                      |