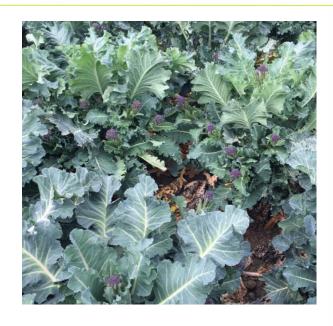

## Purple Sprouting Broccoli

## **Purple Heart**

## **General Description:**

This variety was created to bridge the gap between long season hybrids and new season summer varieties, allowing for harvesting from early May. The plants yield large, purple-headed spears and can be harvested over a longer period than hybrids during this time of year.

## **Profile:**

Open Pollinated Type:

**Plant uniformity:** Variable **Cropping Period:** Early May **Spear Colour:** Dark Purple

The information that has been provided is an average of the data gathered from various trial locations. Please be aware that variations in the growing environment and climatic conditions can render this information inaccurate, it is intended for general guidance only.