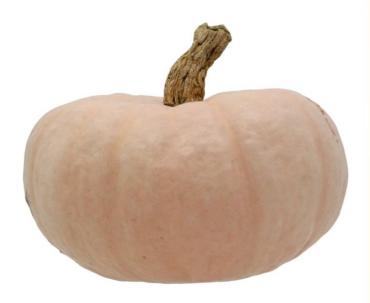

## **General Description:**

Stunning kabocha squash with a glorious texture. Pale pink at harvest, it has a distinctive star shape on the blossom end with variable levels of sky blue. It has the potential for long storage with the best eating quality being 2-5 months after harvest.

## **Profile:**

| Plant habit             | Vine        | Fruit Shape      | Round, squat |
|-------------------------|-------------|------------------|--------------|
| <b>Fruit Uniformity</b> | Hybrid      | Fruit Colour     | Pink         |
| Weight                  | 1.3 -1.8 kg | Days to Maturity | 95 days (US) |