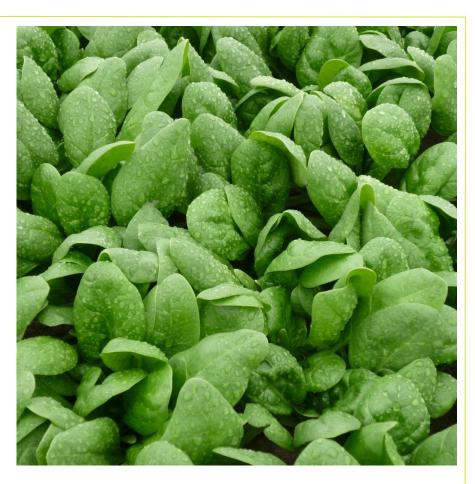

## Spinach Piano F1

Hybrid

## **General Description:**

Ideal for baby leaf production. Suitable for spring and autumn production.

## **Profile:**

| Туре   | Smooth | Leaf Colour                    | 8                  |
|--------|--------|--------------------------------|--------------------|
| Growth | 5      | <b>Downy Mildew resistance</b> | Pe 1-12, 14-16, 19 |