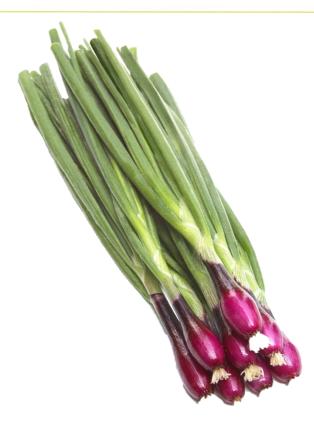

## Salad Onion Red Dawn

## **General Description:**

Attractive and versatile red salad onion variety with mild flavour and crisp texture. Red Dawn has been developed to satisfy the market demand for a red salad onion which is vibrant and also peels easily. For spring, summer and autumn production.

## **Profile:**

| Erectness | Peelability | Ease Of<br>Lifting | Bulbing | Height<br>(cm) | Shank<br>Length<br>(cm) | Red<br>Length<br>(cm) |
|-----------|-------------|--------------------|---------|----------------|-------------------------|-----------------------|
| 3         | 4           | 5                  | 3       | 50-55          | 9                       | 6                     |