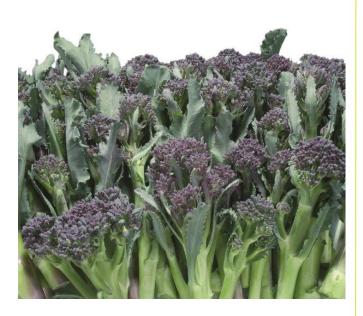

## Purple Sprouting Broccoli Summer Purple

## **General Description:**

Summer Purple was bred for summer/autumn production, cropping late June to October depending upon sowing date, season and the location. A versatile variety with large frame and good yields over a long cropping period.

## **Profile:**

| Туре:                   | Open Pollinated                    |
|-------------------------|------------------------------------|
| Plant uniformity:       | Variable                           |
| <b>Cropping Period:</b> | Late Summer / Autumn               |
| Days to Maturity:       | 90 days approx                     |
| Spear Colour:           | Variable lighter and darker purple |