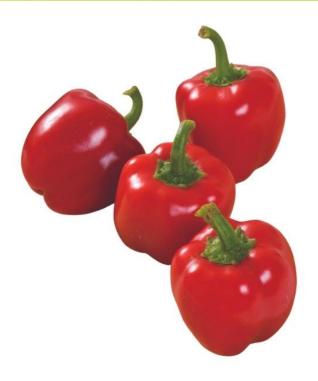

## **General Description:**

Early, mini, red bell

## **Profile:**

| Maturity            | Early                     | Plant Habit        | Large, well-branched       |
|---------------------|---------------------------|--------------------|----------------------------|
| Days to Green       | 55 days                   | Fruit Habit        | Pendant                    |
| Days to Yellow ripe | 75 days                   | Fruit Colour       | Green turning yellow       |
| Schoville rating    | 0                         | Fruit Shape        | Blocky to slightly tapered |
| Taste               | Sweet and slightly fruity | Fruit Size (l x d) | 5 x 4.5 cm                 |