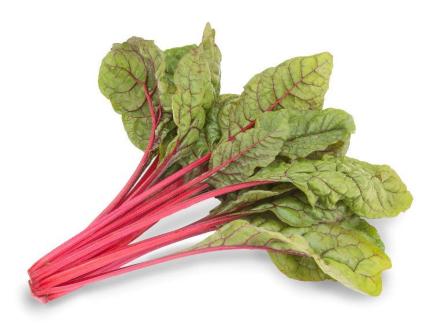

## **General Description:**

Rounder leaf than standard Rhubarb Chard with intense red veining, as with Elite this variety has far fewer green 'off-types' than the standard. Mainly grown for baby leaf production, similar to Elite at baby leaf stage but as it matures Intense has a slightly lighter green leaf. Good upright habit and uniformity.

## **Profile:**

| <b>Leaf Colour</b>    | Green  | Туре             | Open pollinated                     |
|-----------------------|--------|------------------|-------------------------------------|
| Vein colour           | Red    | Days to maturity | 30 days baby leaf, 58-6 days mature |
| <b>Petiole Colour</b> | Red    | Remarks          | Intense has intense red veins       |
| Leaf texture          | Rugose |                  |                                     |