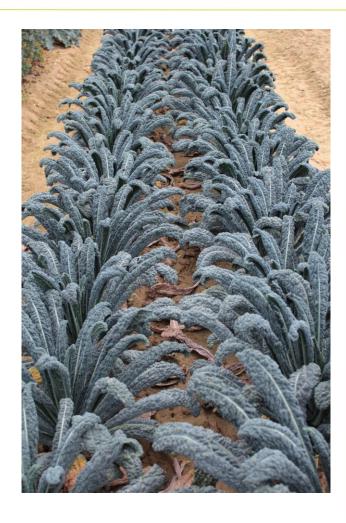

## Cavolo Nero Cobra F1

**HYBRID** 

## **General Description:**

Cobra F1 has a high leaf count of uniform narrow leaves, ideal for whole leaf pre-packs. This variety has demonstrated that it can produce a good second growth after harvest, allowing a second cut for growers. Cobra also works well into the winter and has improved bolt and cold tolerance.